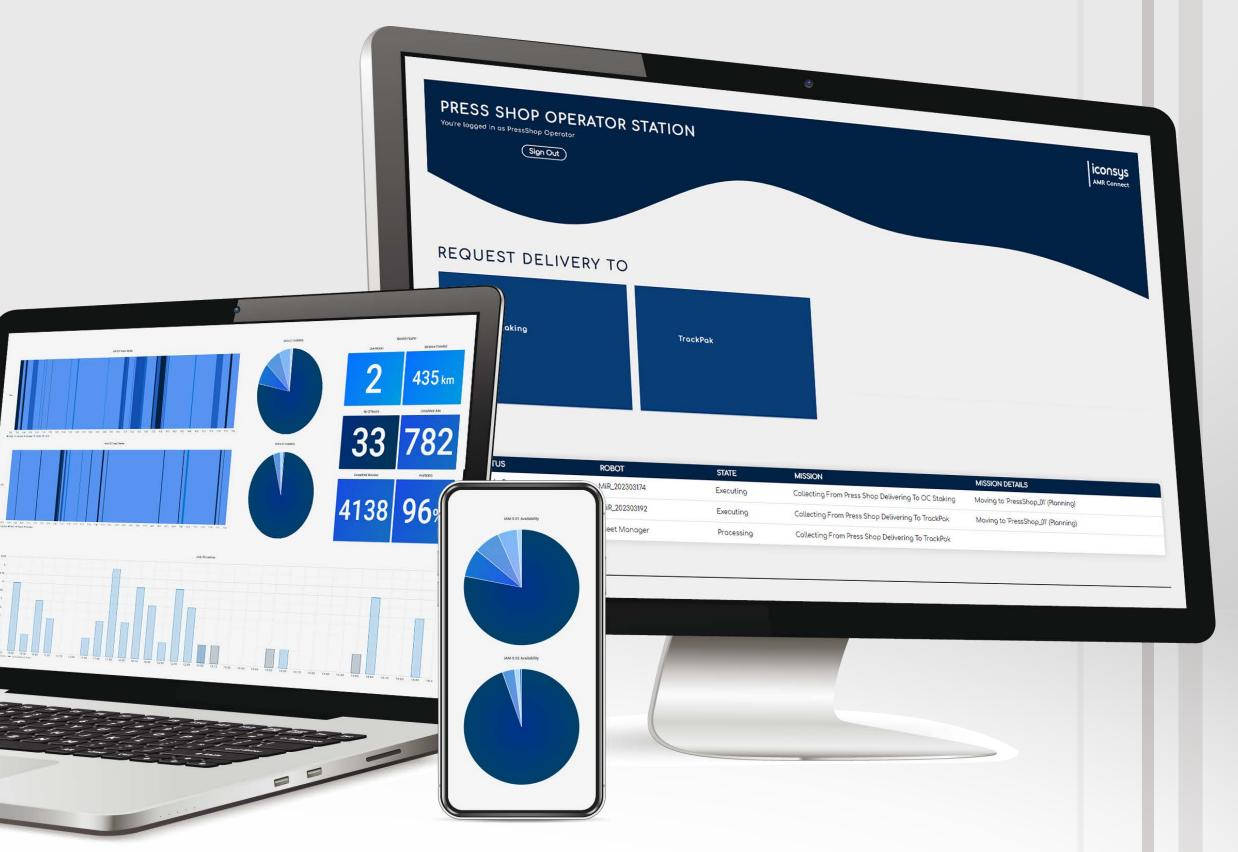

# Intuitive, powerful interface that is accessible across multiple devices

- Local configurable interfaces
- Real-time track and trace
- Comprehensive data logging
- Reporting & analytics
- Customisable interface HMIs & dashboards
- Web based technology
- Bringing OT & IT together using open protocol data transfer
- Instant alerts to your devices via email, Teams, SMS etc...

# Connect to a variety of vehicle and control systems simultaneously

- Interface with multiple devices on different platforms
- Deployable in the cloud or on local hardware
- Open communication module to interface to numerous PLC systems
- Operator control module
- Analytics module
- Administration module