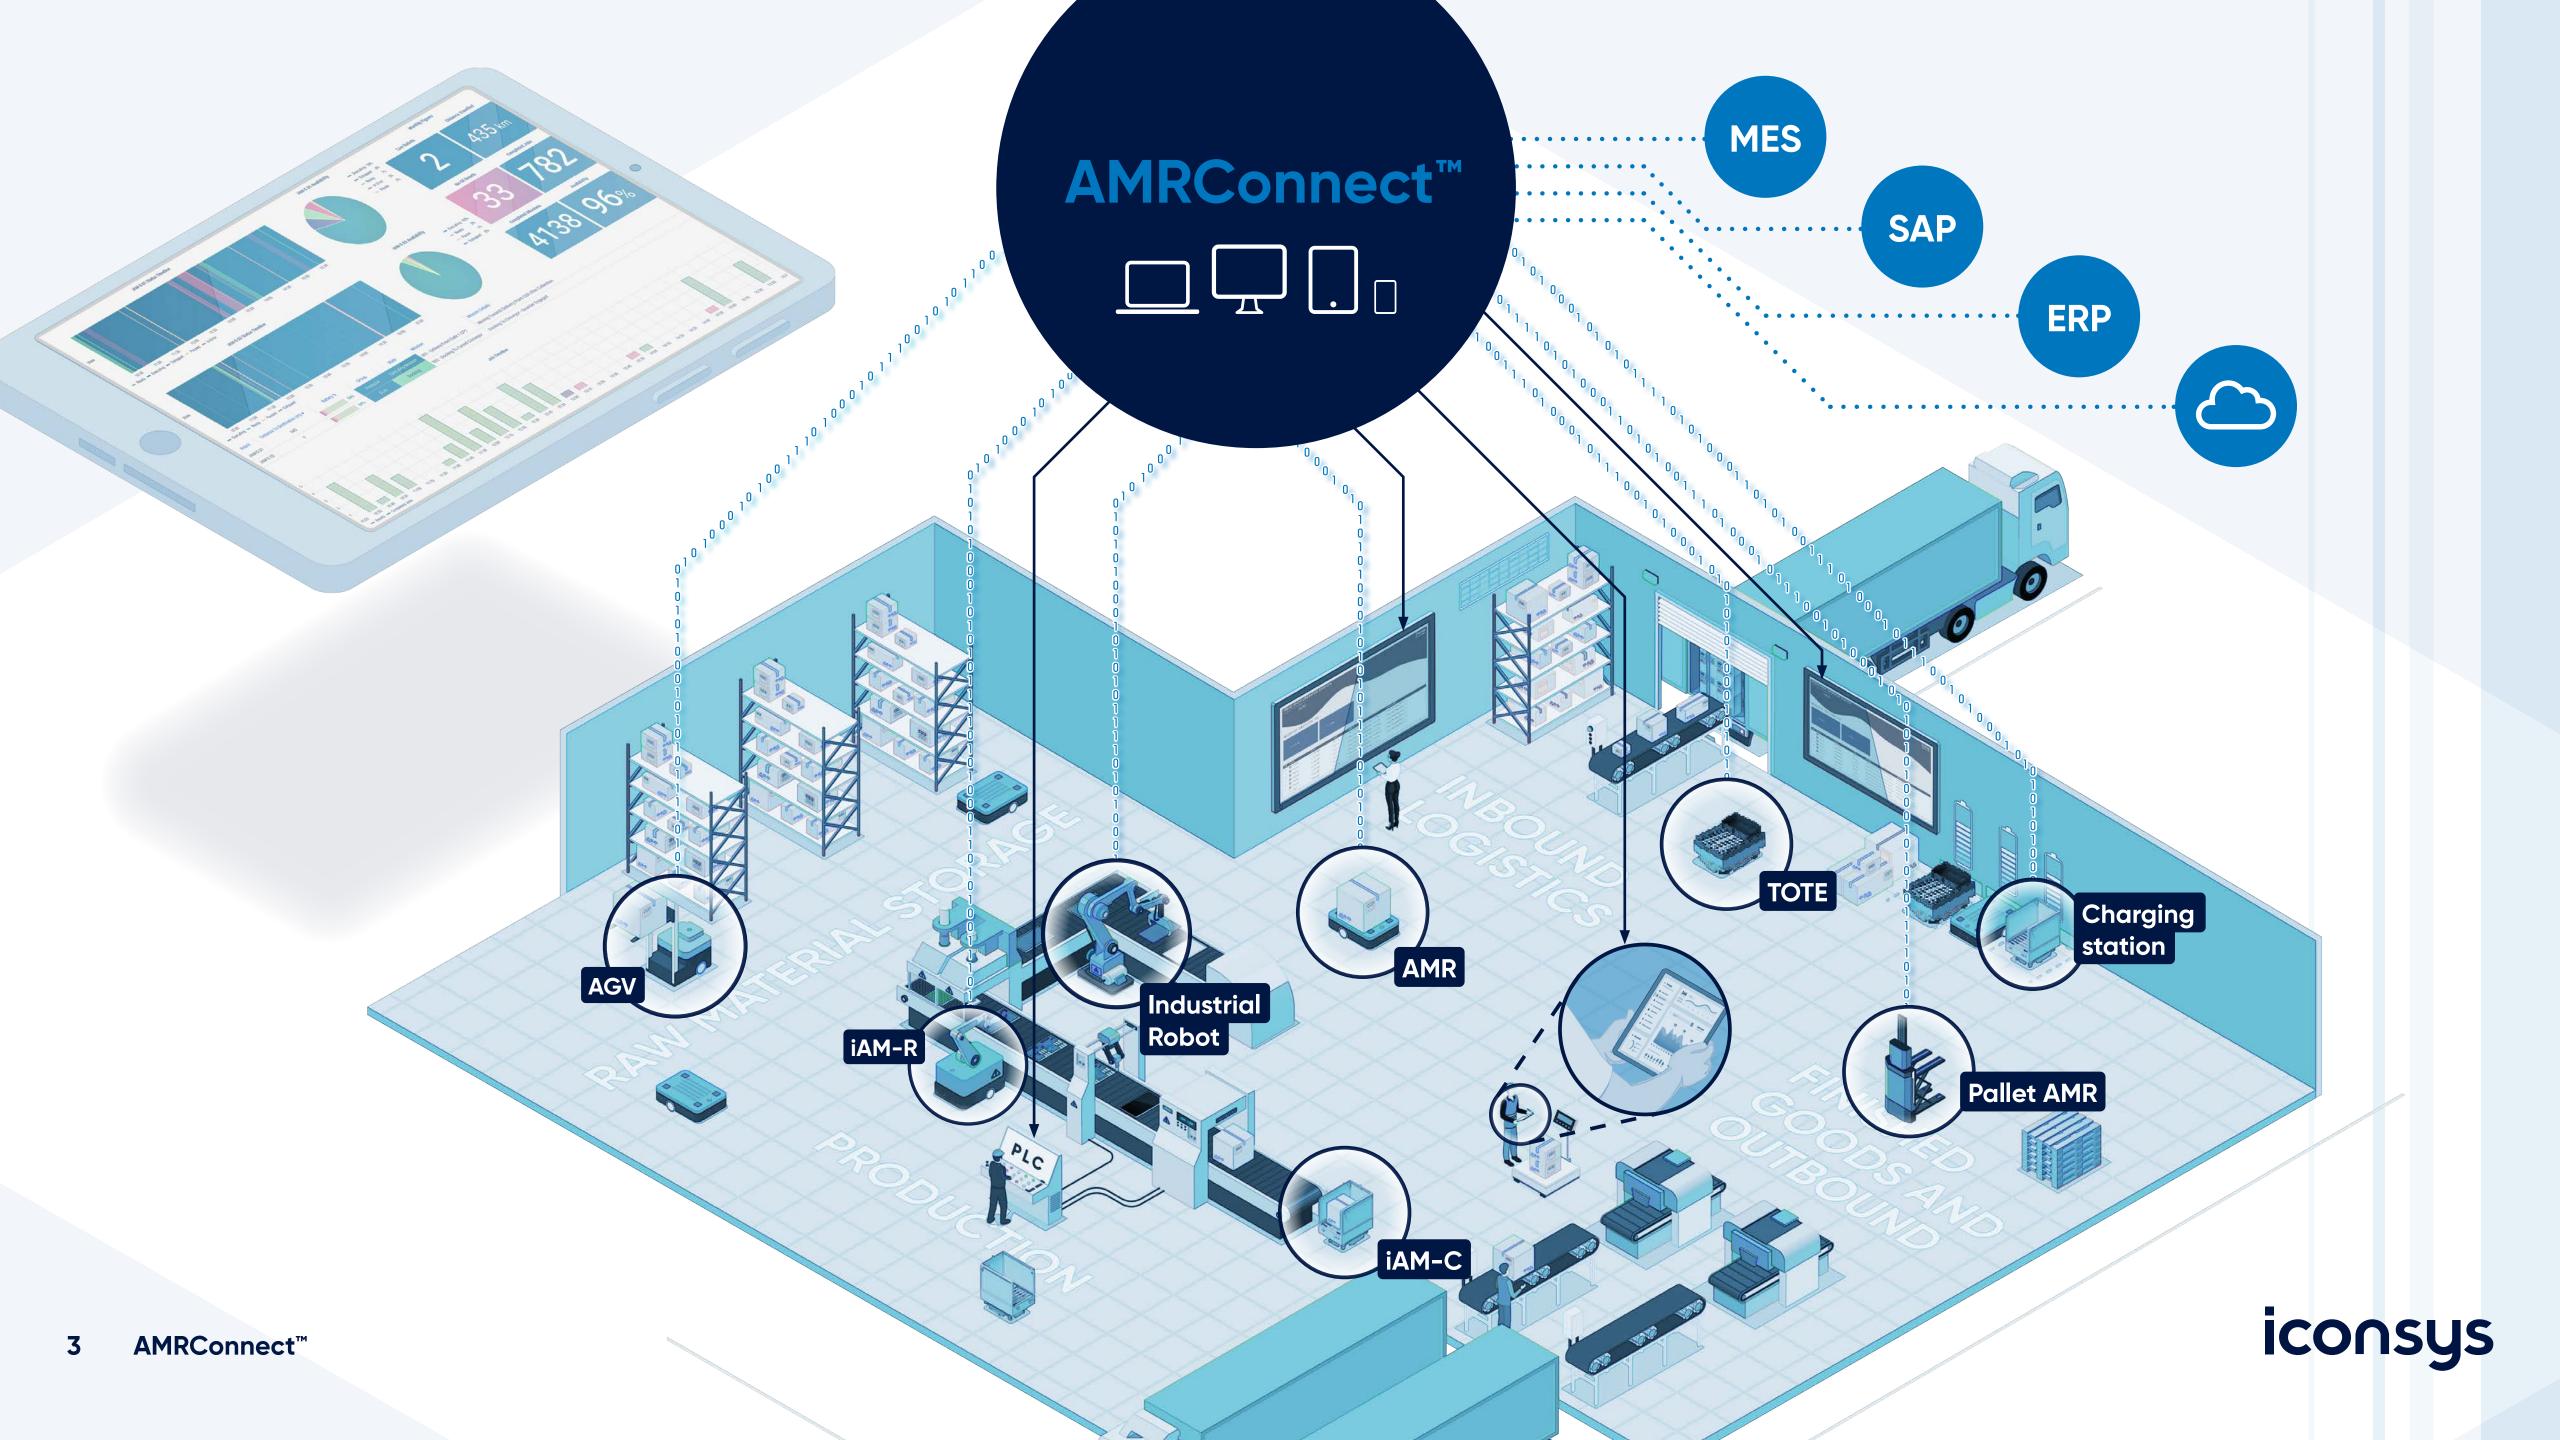

• Synergise multiple platforms into one hub

# Connect to a variety of vehicle and control systems simultaneously

- Interface with multiple devices on different platforms
- Deployable in the cloud or on local hardware
- Open communication module to interface to numerous PLC systems
- Operator control module
- Analytics module
- Administration module

#### Control

Complete control, co-ordination and visibility of your entire fleet on one platform

#### Independent

Diversity in controlling an array of manufacturers products

AMRConnect™ Value Proposition