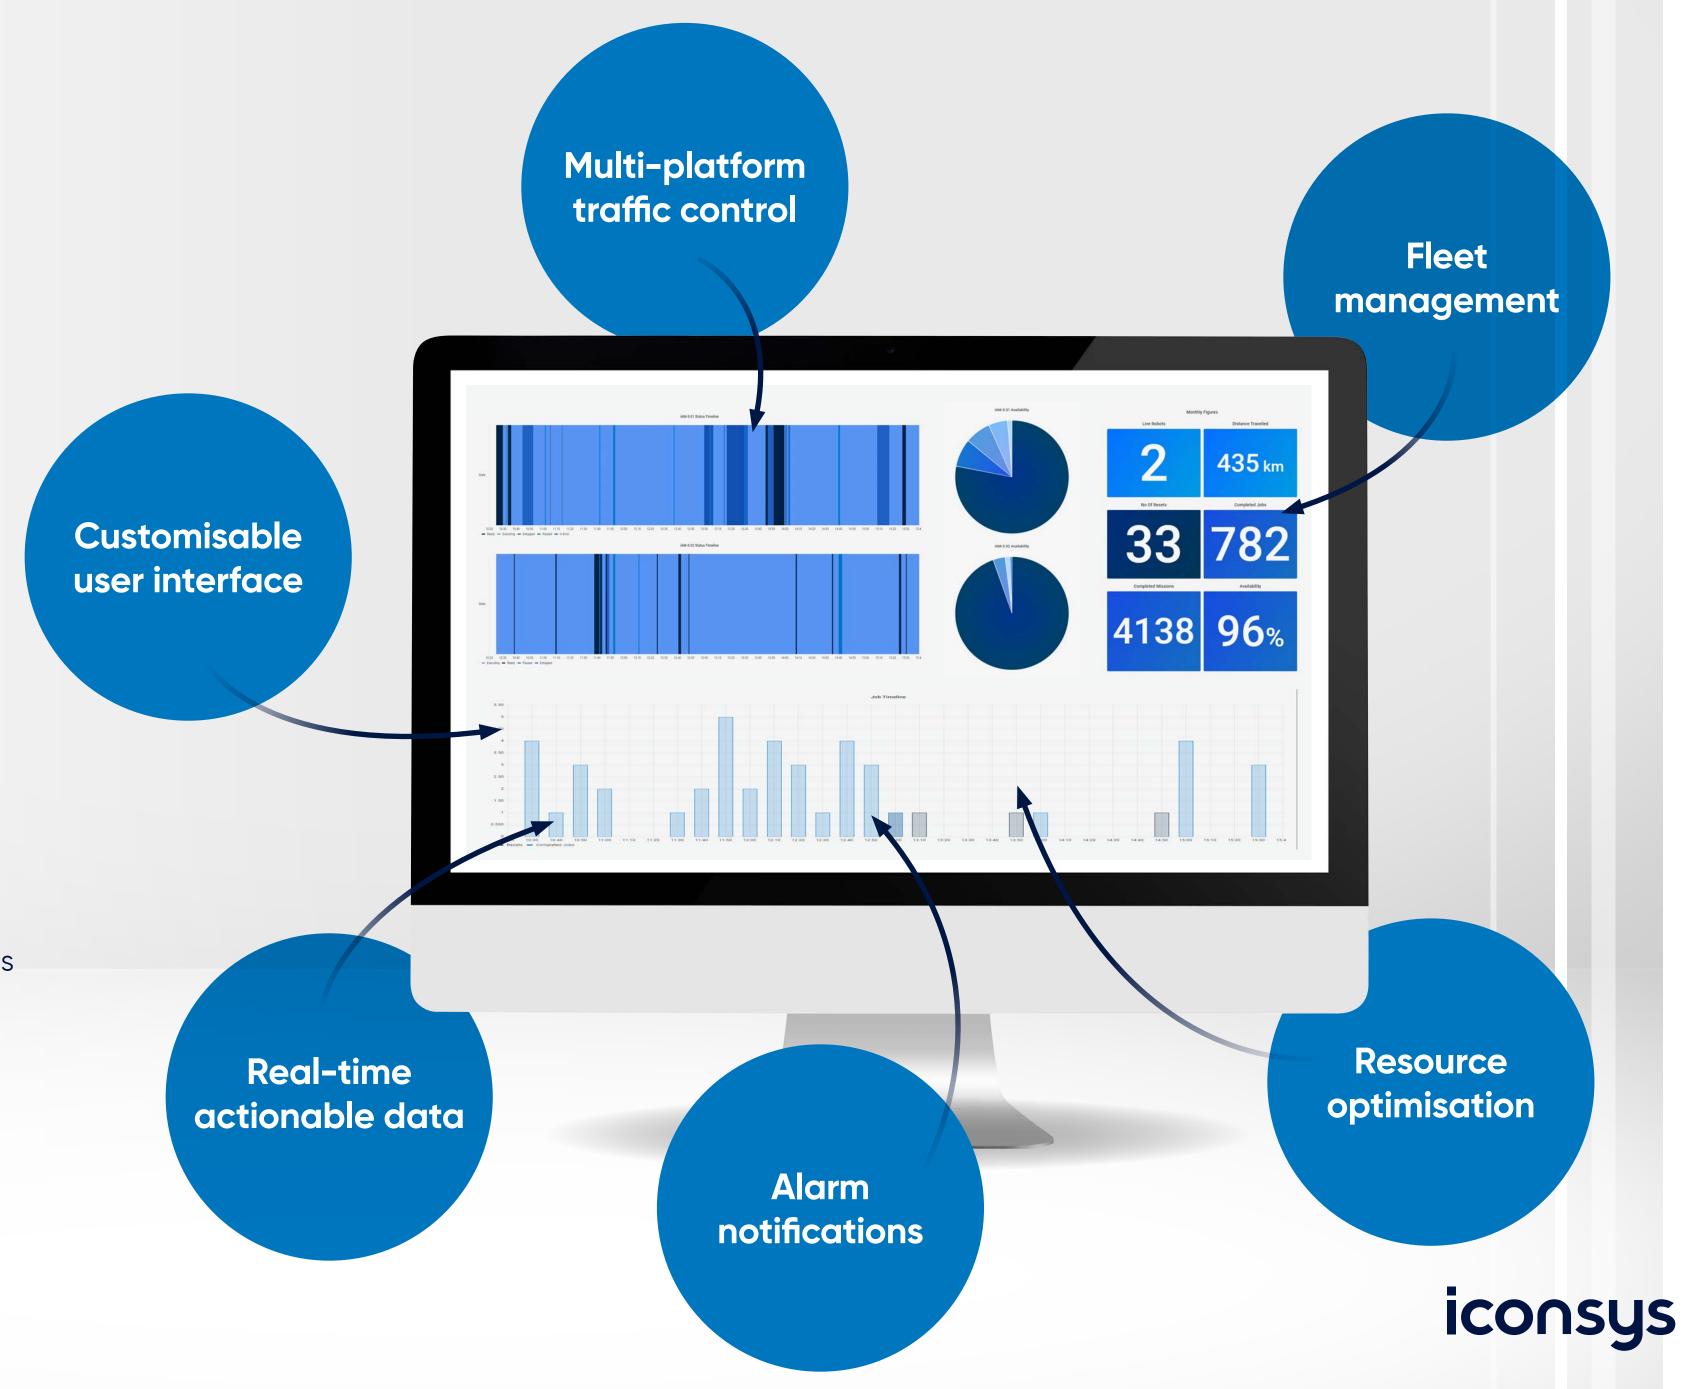

# Intuitive, powerful interface that is accessible across multiple devices

- Local configurable interfaces
- Real-time track and trace
- Comprehensive data logging
- Reporting & analytics
- Customisable interface HMIs & dashboards
- Web based technology
- Bringing OT & IT together using open protocol data transfer
- Instant alerts to your devices via email, Teams, SMS etc...

# Connect to a variety of vehicle and control systems simultaneously

- Interface with multiple devices on different platforms
- Deployable in the cloud or on local hardware
- Open communication module to interface to numerous PLC systems
- Operator control module
- Analytics module
- Administration module

#### Control

Complete control, co-ordination and visibility of your entire fleet on one platform